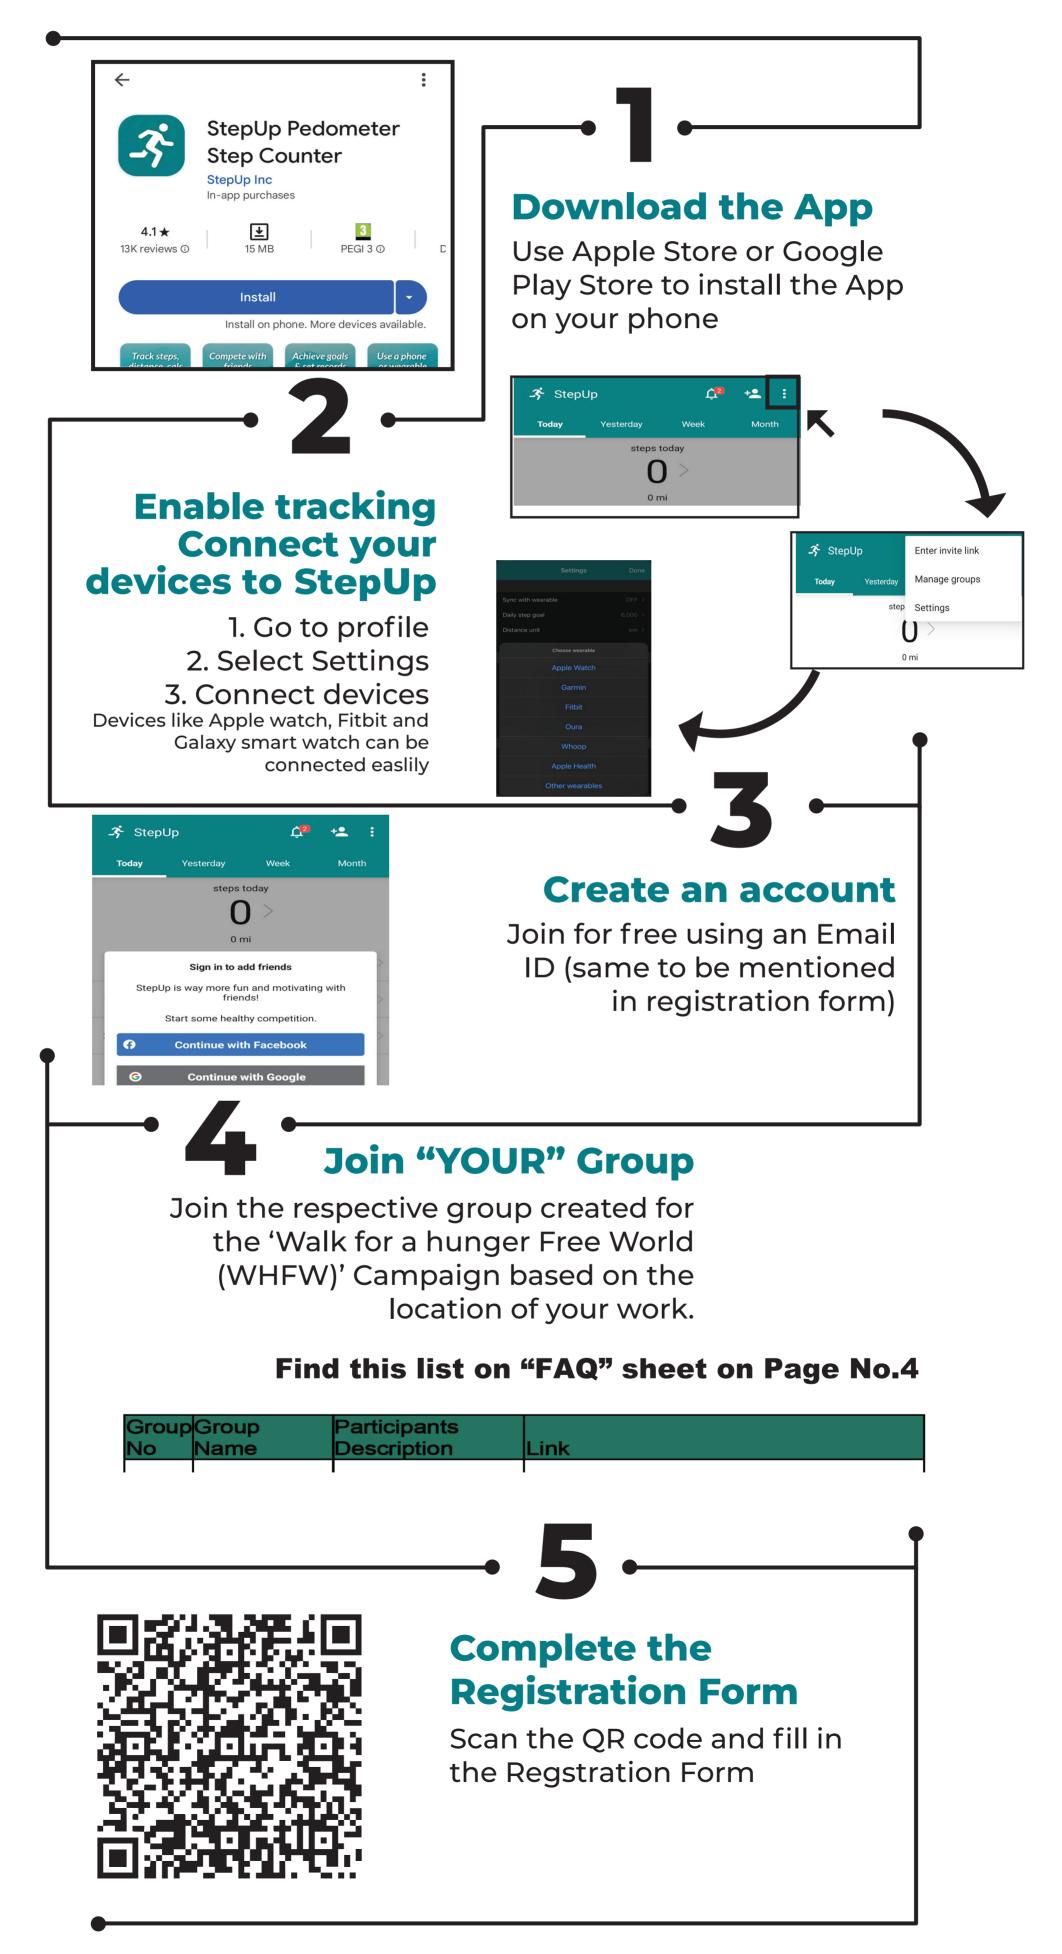

### HOW TO TRACK STEPS ON STEPUP?

3

Step 1: Download StepUp Pedometer App – Install StepUp pedometer app from Apple Store or Google Play Store.

**StepUp Pedometer Registration Guide** 

Step 2: Enable Tracking with your phone/ smart watch – Allow the app to track your steps by syncing with your fitness app/wearable: Go to Settings -> Sync

with wearable -> Choose wearable.

### Step 3: Sign in using your Gmail account or Facebook account.

Step 4: Join the group on StepUp -Join the respective group created for the 'Walk for a Hunger Free World (WHFW)' campaign based on the location of your work, as given below.

Final Step: Fill in the registration form to complete participation.

| 4<br>Group | oGroup                            | Participants                                                                             |                                    |
|------------|-----------------------------------|------------------------------------------------------------------------------------------|------------------------------------|
| No         | Name                              | Description                                                                              | Link                               |
| 1          | MHQ, MIH,<br>MNH -<br>WHFW        | All members<br>working in<br>Malabar's Head<br>Offices                                   | https://join.thestepupapp.com/G3ds |
| 2          | Retail GCC -<br>WHFW              | All retail team<br>members in the<br>GCC Countries                                       | https://join.thestepupapp.com/n4oN |
| 3          | Retail Intl -<br>Other<br>Regions | All retail team<br>members in other<br>international<br>regions                          | https://join.thestepupapp.com/KeHi |
| 4          | Retail -<br>Kerala                | All retail team<br>members in Kerala                                                     | https://join.thestepupapp.com/EZ5A |
| 5          | Retail - West<br>India            | All retail team<br>members in West<br>India Region                                       | https://join.thestepupapp.com/FJoS |
| 6          | Retail - East<br>India            | All retail team<br>members in East<br>India Region                                       | https://join.thestepupapp.com/JKng |
| 7          | Retail - North<br>India           | All retail team<br>members in North<br>India Region                                      | https://join.thestepupapp.com/ja8p |
| 8          | Retail -<br>Karnataka             | All retail team<br>members in<br>Karnataka                                               | https://join.thestepupapp.com/6fBZ |
| 9          | Retail – AP<br>&T S               | All retail team<br>members in AP&<br>TS                                                  | https://join.thestepupapp.com/a8gN |
| 10         | Retail – Tamil<br>Nadu            | All retail team<br>members in Tamil<br>Nadu                                              | https://join.thestepupapp.com/t9Qo |
| 11         | Family<br>Members -<br>Kerala     | Family members of<br>employees working<br>in Kerala                                      |                                    |
| 12         | Family<br>Members -<br>India      | Family members of<br>employees working<br>in other states of<br>India (except<br>Kerala) |                                    |
| 13         | Family<br>Members -<br>GCC        | Family members of<br>employees working<br>in GCC                                         |                                    |
| 14         | Other<br>International<br>regions | Family members of<br>employees working<br>in other<br>International<br>Regions           |                                    |