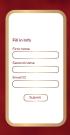

18K | GOLD JEWELLERY COLLECTION

18K | GOLD JEWELLERY COLLECTION

Express your love with a personalized video message.

Ask our sales associate for the video greeting card.

Scan the QR code on the card.

Enter the requested details to let your recipient know who is sending them the gift and video message.

Record or upload your personal video message on to the website.

Attach the card along with the gift and present it.

The recipient can simply scan the QR code to watch your personalized video message.

At Malabar Gold & Diamonds, our core philosophy prioritizes customers, committed to delivering exceptional quality and crafting customer-centric policies. We proudly call it the Malabar Promise, an assurance that lasts forever.