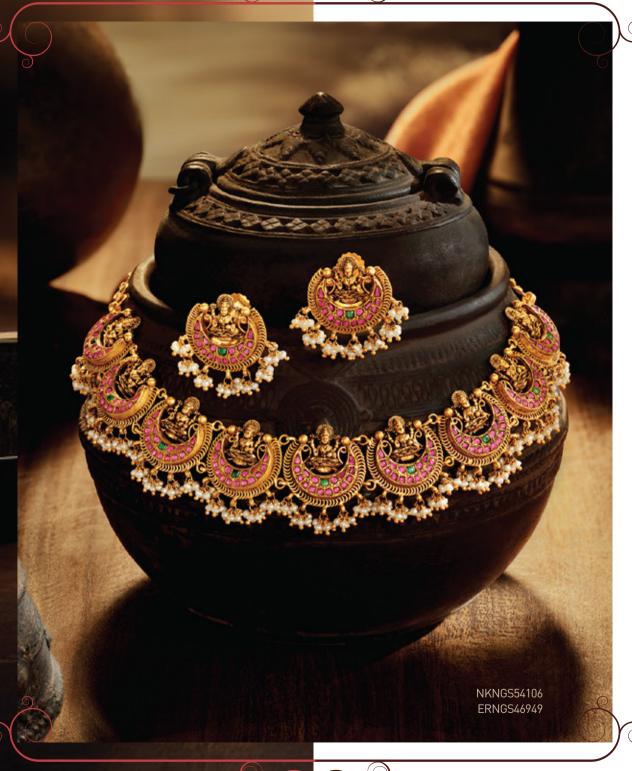

### A Celebration of Indian Tradition and Craftsmanship

Divine honors India's rich heritage and craftsmanship. With its distinctive designs, intricate carvings, and detailed inscriptions, this collection brings back the essence of a golden era of royalty, culture, and timeless elegance. Featuring exquisite bridal and auspicious jewelry, Divine reflects the grandeur of India's ancient traditions.

#### Regal Traditional Elegance

This opulent necklace set, featuring intricate designs and vibrant green accents, embodies the grandeur of traditional craftsmanship. A perfect statement piece to elevate your festive and ceremonial attire.

NKNGS53224 ERNKNGS53224