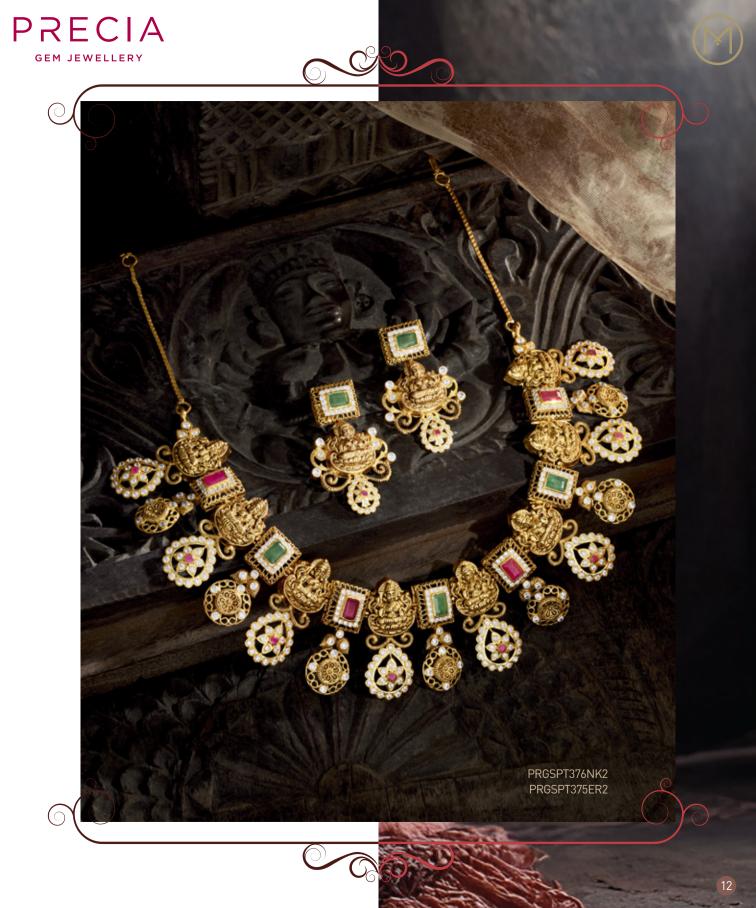

#### Regal Traditional Elegance

This opulent necklace set, featuring intricate designs and vibrant green accents, embodies the grandeur of traditional craftsmanship. A perfect statement piece to elevate your festive and ceremonial attire.

NKNGS53224 ERNKNGS53224