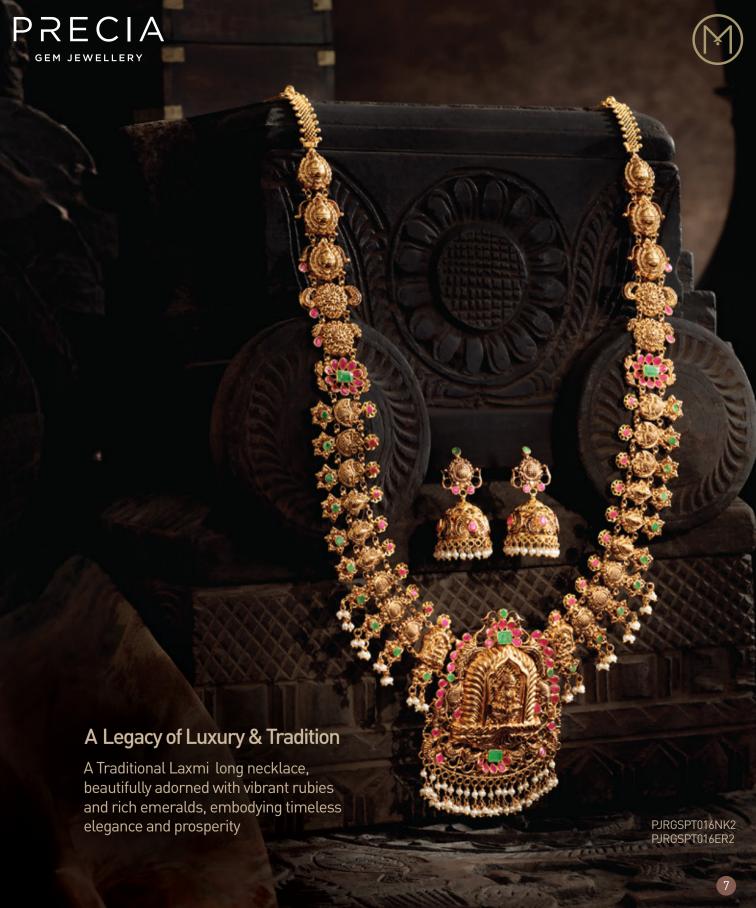

### A Celebration of Indian Tradition and Craftsmanship

Divine honors India's rich heritage and craftsmanship. With its distinctive designs, intricate carvings, and detailed inscriptions, this collection brings back the essence of a golden era of royalty, culture, and timeless elegance. Featuring exquisite bridal and auspicious jewelry, Divine reflects the grandeur of India's ancient traditions.

#### Regal Traditional Elegance

This opulent necklace set, featuring intricate designs and vibrant green accents, embodies the grandeur of traditional craftsmanship. A perfect statement piece to elevate your festive and ceremonial attire.