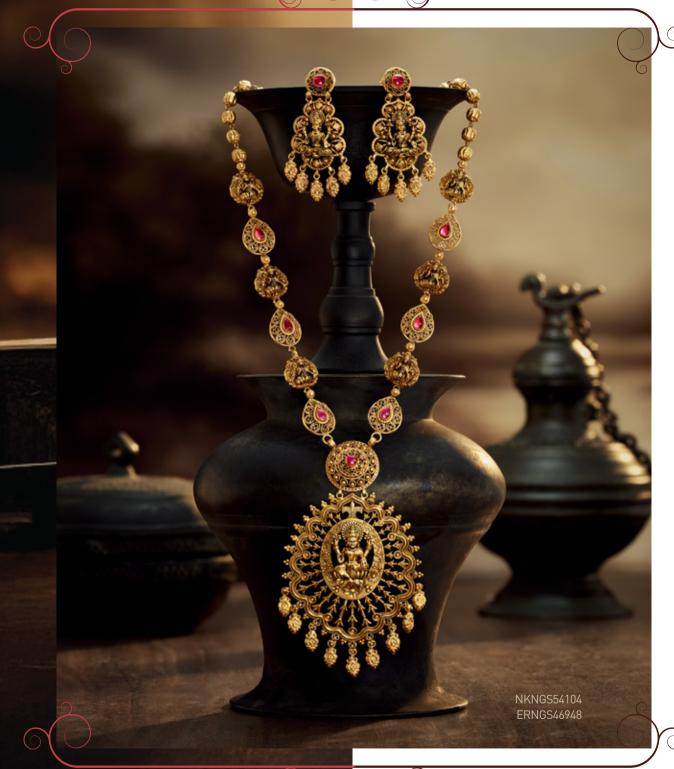

### A Celebration of Indian Tradition and Craftsmanship

Divine honors India's rich heritage and craftsmanship. With its distinctive designs, intricate carvings, and detailed inscriptions, this collection brings back the essence of a golden era of royalty, culture, and timeless elegance. Featuring exquisite bridal and auspicious jewelry, Divine reflects the grandeur of India's ancient traditions.

#### Regal Traditional Elegance

This opulent necklace set, featuring intricate designs and vibrant green accents, embodies the grandeur of traditional craftsmanship. A perfect statement piece to elevate your festive and ceremonial attire.

NKNGS53224 ERNKNGS53224